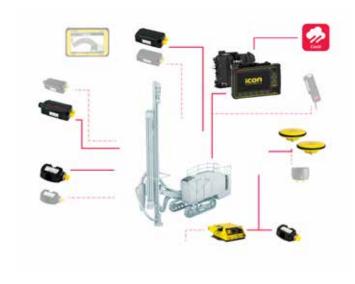

# Leica iCON iRD3

Increase performance, accuracy and safety for drillers

The Leica iCON rig iRD3 solution drastically reduces time and costs by completely eliminating dependency on manual stake-outs. Leica iRD3 is the flexible and fast 3D machine control solution to precisely and safely guide operators to the exact position and depths needed for rock blast or stitch drilling. iRD3 now supports the IREDES file format and integrates seamlessly with the iCON portfolio like Leica ConX for project data sharing, project progress monitoring and as-built documentation.

# **KEY FEATURES OF LEICA ICON DRILLER**

- Autosnap function selects the point closest to the tool
- Create pattern can be created directly on the panel
- Several configurations available: body-mounted and towermounted antennas, dual total station positioning

## **KEY BENEFITS OF LEICA ICON DRILLER**

- Direct support of IREDES, KOF and LandXML data formats
- Integration with manufacturers' on-board systems
- Job reports for quality control or payment release

## Seamless integration

#### **PREPARATION**

- View, track, trace and sync Leica ConX. Transfer project data via ConX
- Create drill pattern with iCON site
- Customise the run screen (full 3D cylinders, bullseye or split screen views)

#### **WORK PROGRESS**

- Navigate automatically to the nearest hole
- Select alternative drilling angle and extra hole if needed
- Activate the minimum drilling depth as needed
- Use the auto-zoom funtion for easier navigation
- Automatic logging of work process

## **QUALITY CONTROL**

- Monitor progress in real time via Leica ConX on 3D overlay maps
- Open as-built data format ensures easy import to customer's prefered office software

Copyright Leica Geosystems AG, 9435 Heerbrugg, Switzerland. All rights reserved. Printed in Switzerland – 2020. Leica Geosystems AG is part of Hexagon AB. 912739en – 01.20