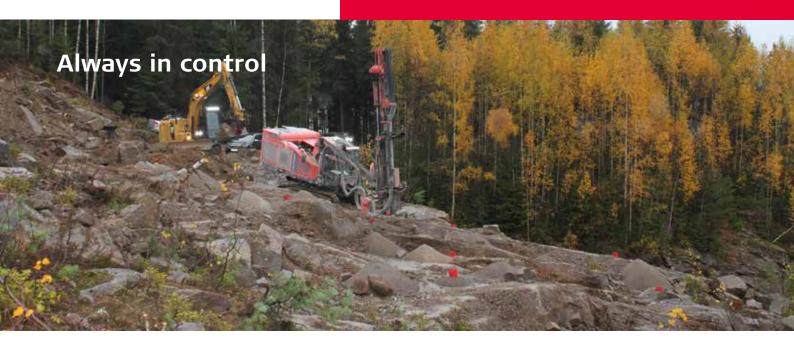

# Leica iCON iRD3

Increase performance, accuracy and safety for drillers

The Leica iCON rig iRD3 solution drastically reduces time and costs by completely eliminating dependency on manual stake-outs. Leica iRD3 is the flexible and fast 3D machine control solution to precisely and safely guide operators to the exact position and depths needed for rock blast or stitch drilling. iRD3 now supports the IREDES file format and integrates seamlessly with the iCON portfolio like Leica ConX for project data sharing, project progress monitoring and as-built documentation.

## **QUALITY CONTROL**

- Monitor progress in real time via Leica ConX on 3D overlay maps
- Open as-built data format ensures easy import to customer's prefered office software

Copyright Leica Geosystems AG, 9435 Heerbrugg, Switzerland. All rights reserved. Printed in Switzerland – 2020. Leica Geosystems AG is part of Hexagon AB. 912739en – 01.20