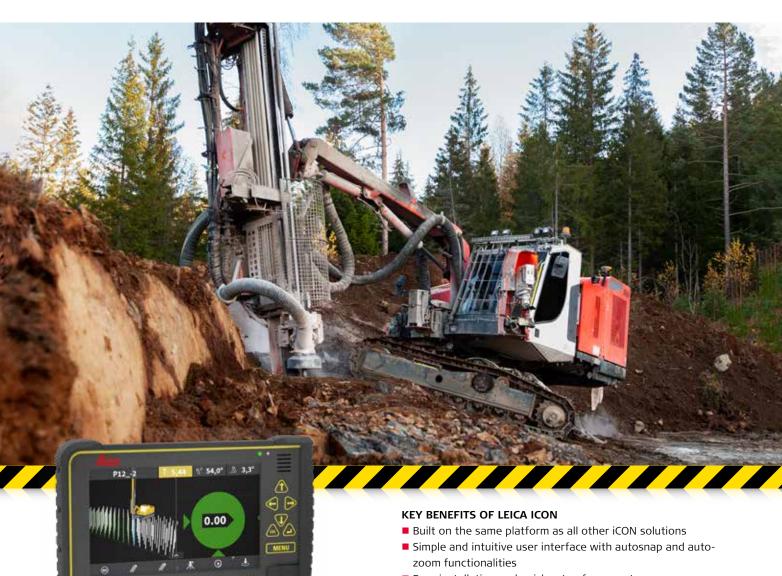

# **KEY FEATURES OF LEICA ICON DRILLER**

- Autosnap function selects the point closest to the tool
- Create pattern can be created directly on the panel
- Several configurations available: body-mounted and towermounted antennas, dual total station positioning

## **KEY BENEFITS OF LEICA ICON DRILLER**

- Direct support of IREDES, KOF and LandXML data formats
- Integration with manufacturers' on-board systems
- Job reports for quality control or payment release

#### **WORK PROGRESS**

- Navigate automatically to the nearest hole
- Select alternative drilling angle and extra hole if needed
- Activate the minimum drilling depth as needed
- Use the auto-zoom funtion for easier navigation
- Automatic logging of work process